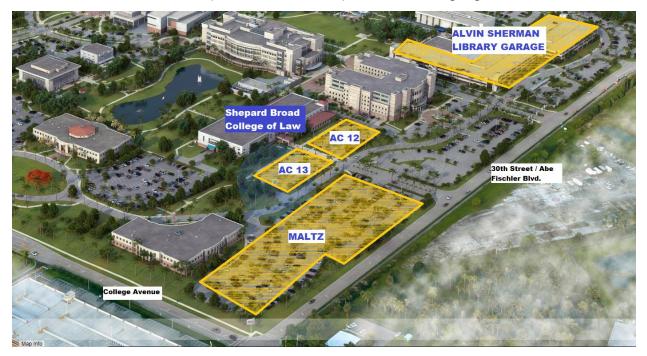

## **DIRECTIONS TO PARKING LOTS**

General guests can park in the Alvin Sherman Library Garage, the Maltz parking lot, or for weekend (Friday, Saturday or Sunday) events on either of the two small lots in front of the law school (lots AC12 & AC13). All lots are highlighted below.

**Directions to park in Alvin Sherman Library Garage** (from I-95, North or South, or Florida's Turnpike, North or South):

- Take I-595 exit, westbound.
- Proceed on I-595 to University Drive.
- Turn left and proceed southbound on University Drive to SW 30<sup>th</sup> Street.
- Turn left onto SW 30<sup>th</sup> Street proceed East approximately ½ mile turn right onto Ray Ferrero, Jr. Boulevard and enter parking garage using the east side entrance.
- Park on any floor
- As of Oct. 1<sup>st</sup>, 2019, parking in NSU campus is \$1/hr. Payment can be done through the Pay by Phone APP.

Pay by Phone APP Parking Lot #'s: 1<sup>st</sup> Floor – 15804 | Other Floors – 15803

**Directions to park in AC12 & AC13 Lots** (from East Broward County, Palm Beach and Miami via I-95):

- Take I-95 to I-595 West.
- Proceed to I-595 to University Drive.
- Turn left and proceed southbound on University Drive to SW 30<sup>th</sup> Street.
- Turn left onto SW 30<sup>th</sup> Street proceed East approximately ½ mile turn right onto Ray Ferrero, Jr. Boulevard.
- Turn left at the first Stop Sign
- For AC12 Lot turn into 3<sup>rd</sup> right and immediate left for AC12 gate
- For AC 13 Lot turn into 4<sup>th</sup> right and immediate right for AC 13 gate

**Directions to park in Maltz Lot** (from East Broward County, Palm Beach and Miami via I-95):

- Take I-95 to I-595 West.
- Proceed to I-595 to University Drive.
- Turn left and proceed southbound on University Drive to SW 30<sup>th</sup> Street.
- Turn left onto SW 30<sup>th</sup> Street proceed East approximately ½ mile turn right onto Ray Ferrero, Jr. Boulevard.
- Turn left at the first Stop Sign.
- For Maltz Lot turn into 3<sup>rd</sup> left.